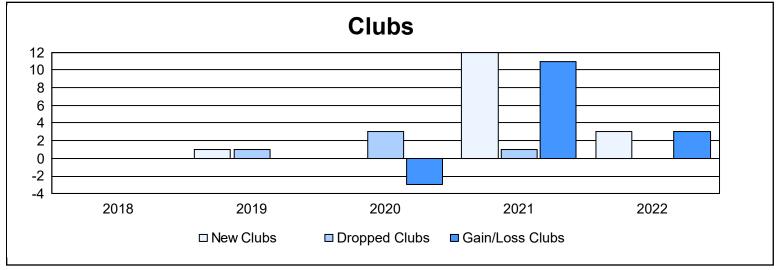

District P As of June 2022 Cumulative

| Year      | New<br>Clubs | Dropped<br>Clubs | Gain/<br>Loss<br>Clubs | New<br>Members | Charter<br>Members | Reinstate<br>Members | Transfer<br>Members | Total<br>Member<br>Added | Total<br>Members<br>Dropped | Gain/<br>Loss<br>Members |
|-----------|--------------|------------------|------------------------|----------------|--------------------|----------------------|---------------------|--------------------------|-----------------------------|--------------------------|
| 2017-2018 | 0            | 0                | 0                      | 3              | 22                 | 2                    | 0                   | 27                       | 40                          | -13                      |
| 2018-2019 | 1            | 1                | 0                      | 4              | 22                 | 0                    | 0                   | 26                       | 22                          | 4                        |
| 2019-2020 | 0            | 3                | -3                     | 0              | 0                  | 0                    | 0                   | 0                        | 70                          | -70                      |
| 2020-2021 | 12           | 1                | 11                     | 22             | 336                | 54                   | 0                   | 412                      | 27                          | 385                      |
| 2021-2022 | 3            | 0                | 3                      | 57             | 91                 | 7                    | 2                   | 157                      | 22                          | 135                      |
| Average   | 3            | 1                | 2                      | 17             | 94                 | 13                   | 0                   | 124                      | 36                          | 88                       |