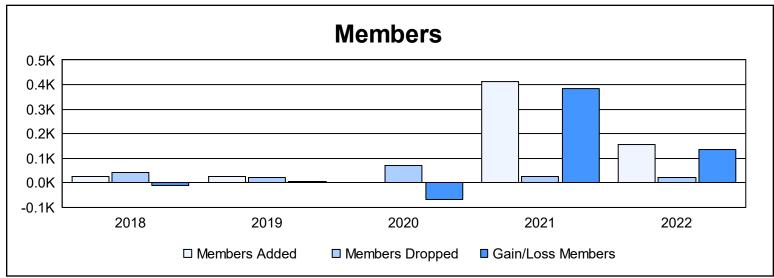

District P As of June 2022 Cumulative

| Year      | New<br>Clubs | Dropped<br>Clubs | Gain/<br>Loss<br>Clubs | New<br>Members | Charter<br>Members | Reinstate<br>Members | Transfer<br>Members | Total<br>Member<br>Added | Total<br>Members<br>Dropped | Gain/<br>Loss<br>Members |
|-----------|--------------|------------------|------------------------|----------------|--------------------|----------------------|---------------------|--------------------------|-----------------------------|--------------------------|
| 2017-2018 | 0            | 0                | 0                      | 3              | 22                 | 2                    | 0                   | 27                       | 40                          | -13                      |
| 2018-2019 | 1            | 1                | 0                      | 4              | 22                 | 0                    | 0                   | 26                       | 22                          | 4                        |
| 2019-2020 | 0            | 3                | -3                     | 0              | 0                  | 0                    | 0                   | 0                        | 70                          | -70                      |
| 2020-2021 | 12           | 1                | 11                     | 22             | 336                | 54                   | 0                   | 412                      | 27                          | 385                      |
| 2021-2022 | 3            | 0                | 3                      | 57             | 91                 | 7                    | 2                   | 157                      | 22                          | 135                      |
| Average   | 3            | 1                | 2                      | 17             | 94                 | 13                   | 0                   | 124                      | 36                          | 88                       |